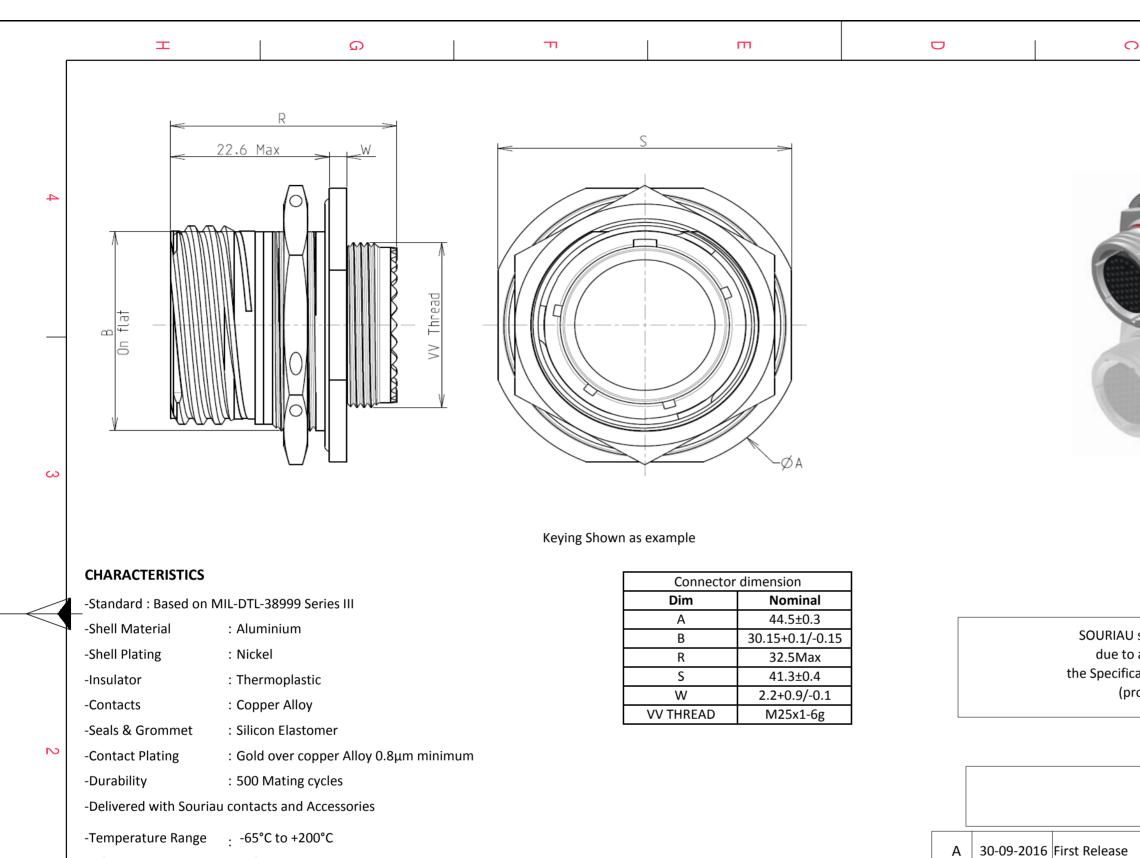

FORMAT

A3

D

DATE

TITLE

| AU | WV |
|----|----|
|    |    |
|    |    |

| Image: Source of the second | C                                                                                                                                                                                                                                                                    |                  | Ð    |  | А     |        |   |
|-------------------------------------------------------------------------------------------------------------------------------------------------------------------------------------------------------------------------------------------------------------------------------------------------------------------------------------------------------------------------------------------------------------------------------------------------------------------------------------------------------------------------------------------------------------------------------------------------------------------------------------------------------------------------------------------------------------------------------------------------------------------------------------------------------------------------------------------------------------------------------------------------------------------------------------------------------------------------------------------------------------------------------------------------------------------------------------------------------------------------------------------------------------------------------------------------------------------------------------------------------------------------------------------------------------------------------------------------------------------------------------------------------------------------------------------------------------------------------------------------------------------------------------------------------------------------------------------------------------------------------------------------------------------------------------------------------------------------------------------------------------------------------------------------------------------------------------------------------------------------------------------------------------------------------------------------------------------------------------------------------------------------------------------------------------------------------------------------|----------------------------------------------------------------------------------------------------------------------------------------------------------------------------------------------------------------------------------------------------------------------|------------------|------|--|-------|--------|---|
| SOURIAU shall not be liable for any non-conformity or damage<br>due to a use of the Products which does not comply with<br>the Specifications issued by either of the Parties or by a third party<br>(professional recommendation, technical notice.)<br>Image: Country Jurisdiction & Control List<br>FR Not Listed       2         PN: 8D717F26SB       MOD N°         Irst Release       MOD N°         Iatest modification - by       MOD N°         Date:       CUSTOMER DRAWING         Aluminium Receptacle 8D series       859         Image: Sources:       859         Image: Sources:       1         Source of source or communicated without permission       1         SOURIAU DRG N°       SHEET         8D717F26SB-C       1/2                                                                                                                                                                                                                                                                                                                                                                                                                                                                                                                                                                                                                                                                                                                                                                                                                                                                                                                                                                                                                                                                                                                                                                                                                                                                                                                                                  |                                                                                                                                                                                                                                                                      |                  |      |  |       |        | 4 |
| due to a use of the Products which does not comply with<br>the Specifications issued by either of the Parties or by a third party<br>(professional recommendation, technical notice.)       2 <u>Country</u> Jurisdiction & Control List<br><u>FR</u> Not Listed        2 <u>PN: 8D717F26SB</u> <u>MOD N°</u> 2 <u>Latest modification - by</u> Date: <u>MOD N°</u> <u>MOD N°</u> <u>Date:</u> <u>CustoMER DRAWING</u> <u>Jurisdiction - by</u> MOD N° <u>MOD N°</u> <u>CustoMER DRAWING</u> <u>WWW.SOURIAU.COM</u> <u>Sournau</u> <u>Supr17F26SB-C</u> <u>SOURIAU DRG N°             SOURAU             it must not be reproduced or             communicated without permission               SHEET               1/2    </u>                                                                                                                                                                                                                                                                                                                                                                                                                                                                                                                                                                                                                                                                                                                                                                                                                                                                                                                                                                                                                                                                                                                                                                                                                                                                                                                                                                 | LAY                                                                                                                                                                                                                                                                  | OUT SHOWN AS EXA | MPLE |  |       |        | 3 |
| Latest modification - by       MOD N°         Date:       CUSTOMER DRAWING         Aluminium Receptacle 8D series         Image: Series         General linear<br>Tolerances:       NPRDS / PROJECT         ±       859         Image: Source of Source of Source of Source of Source of Source of Communicated without permission       Sheet 1/2                                                                                                                                                                                                                                                                                                                                                                                                                                                                                                                                                                                                                                                                                                                                                                                                                                                                                                                                                                                                                                                                                                                                                                                                                                                                                                                                                                                                                                                                                                                                                                                                                                                                                                                                              | due to a use of the Products which does not comply with<br>the Specifications issued by either of the Parties or by a third party<br>(professional recommendation, technical notice.)<br>Country         Jurisdiction & Control List           FR         Not Listed |                  |      |  |       |        |   |
| Aluminium Receptacle 8D series         Image: Series         General linear<br>Tolerances:       NPRDS / PROJECT         ±       859         Image: Source of Source of Source of Source of Source of Communicated without permission       Source of Sheet         Source of Communicated without permission       Sheet         Source of So                                                                                                                                                                                                |                                                                                                                                                                                                                                                                      | n - by           |      |  |       | MOD N° |   |
| Tolerances:       859       1         WWW.SOURIAU.COM       This document is the property of SOURIAU it must not be reproduced or communicated without permission       SOURIAU It must not be reproduced or communicated without permission       SHEET         8D717F26SB-C       1/2                                                                                                                                                                                                                                                                                                                                                                                                                                                                                                                                                                                                                                                                                                                                                                                                                                                                                                                                                                                                                                                                                                                                                                                                                                                                                                                                                                                                                                                                                                                                                                                                                                                                                                                                                                                                         |                                                                                                                                                                                                                                                                      |                  |      |  |       |        |   |
| SOURIAU DRG N°SHEET8D717F26SB-C1/2                                                                                                                                                                                                                                                                                                                                                                                                                                                                                                                                                                                                                                                                                                                                                                                                                                                                                                                                                                                                                                                                                                                                                                                                                                                                                                                                                                                                                                                                                                                                                                                                                                                                                                                                                                                                                                                                                                                                                                                                                                                              | Tolerances:     859       ±     This document is the property of SOURIAU       WWW.SOURIAU.COM     it must not be reproduced or                                                                                                                                      |                  |      |  | ed or | 1      |   |
| C B A                                                                                                                                                                                                                                                                                                                                                                                                                                                                                                                                                                                                                                                                                                                                                                                                                                                                                                                                                                                                                                                                                                                                                                                                                                                                                                                                                                                                                                                                                                                                                                                                                                                                                                                                                                                                                                                                                                                                                                                                                                                                                           |                                                                                                                                                                                                                                                                      |                  |      |  |       | SHEET  |   |
|                                                                                                                                                                                                                                                                                                                                                                                                                                                                                                                                                                                                                                                                                                                                                                                                                                                                                                                                                                                                                                                                                                                                                                                                                                                                                                                                                                                                                                                                                                                                                                                                                                                                                                                                                                                                                                                                                                                                                                                                                                                                                                 | С                                                                                                                                                                                                                                                                    |                  | В    |  | А     |        |   |